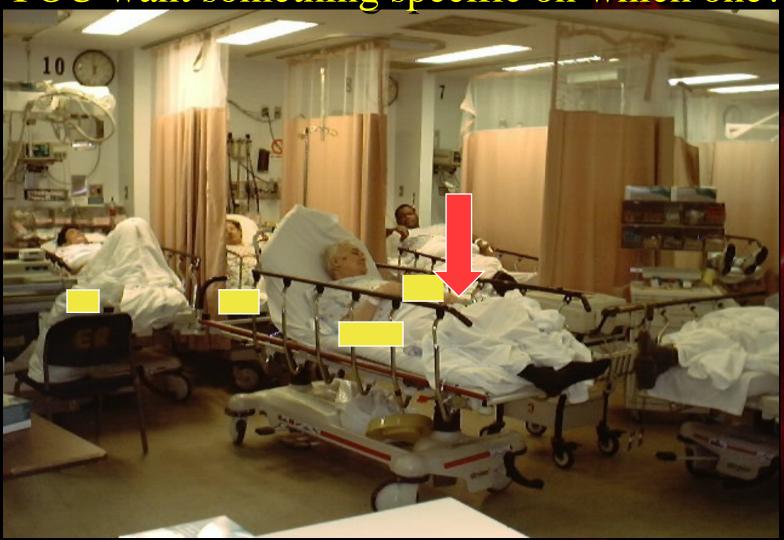

#### What does your NET look like for NETT

YOU want something specific on which one?